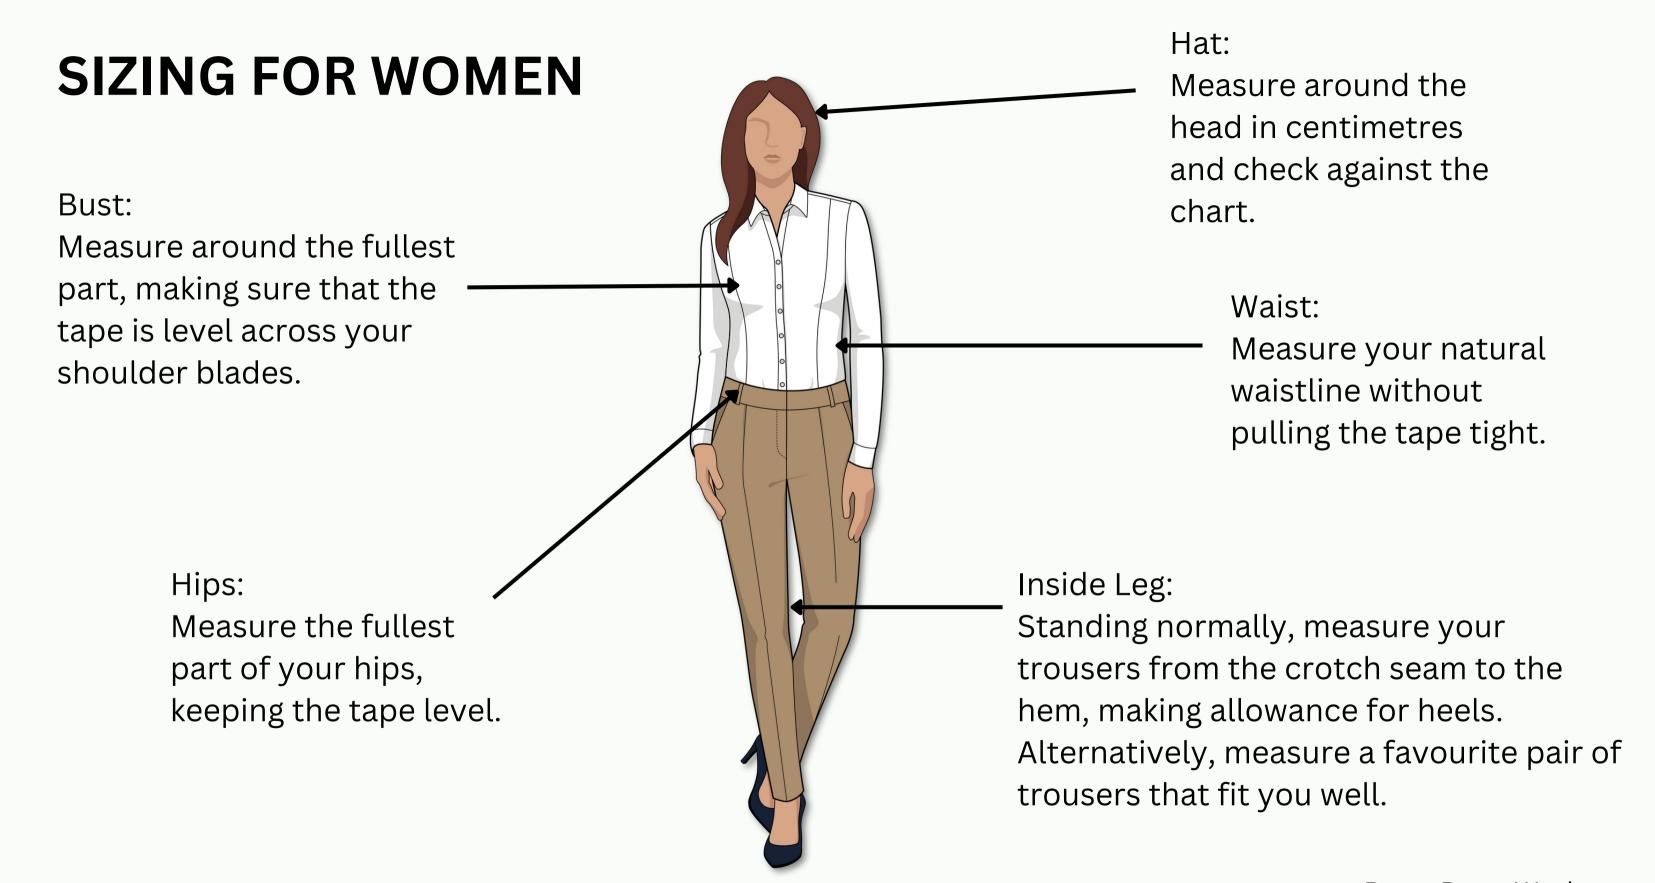

#### Ladieswear

| SIZE           |    |    | S  | М  | М  | L  | L  | XL | XL | 2XL | 2XL | 3XL | 3XL |
|----------------|----|----|----|----|----|----|----|----|----|-----|-----|-----|-----|
| SIZE           | 6  | 8  | 10 | 12 | 14 | 16 | 18 | 20 | 22 | 24  | 26  | 28  | 30  |
| BUST<br>(ins)  | 32 | 34 | 36 | 38 | 40 | 42 | 44 | 46 | 48 | 50  | 52  | 54  | 56  |
| WAIST<br>(ins) | 24 | 26 | 28 | 30 | 32 | 34 | 36 | 38 | 40 | 42  | 44  | 46  | 48  |
| HIPS (ins)     | 34 | 36 | 38 | 40 | 42 | 44 | 46 | 48 | 50 | 52  | 54  | 56  | 60  |

Caps

| SIZE        | S         | М             | L             | XL        |  |
|-------------|-----------|---------------|---------------|-----------|--|
| HEAD (cm)   | 53 - 55   | 56 - 58       | 59 - 61       | 62 - 64   |  |
| UK HAT SIZE | 6 ½ - 6 ¾ | 6 1/8 - 7 1/8 | 7 1/4 - 7 1/2 | 7 % - 7 % |  |

Trousers

|             | FIT                 | SHORT | REGULAR | LONG | NO HEM |
|-------------|---------------------|-------|---------|------|--------|
| ;<br>)<br>- | LEG LENGTH<br>(ins) | 29    | 30 ½    | 32   | 36     |