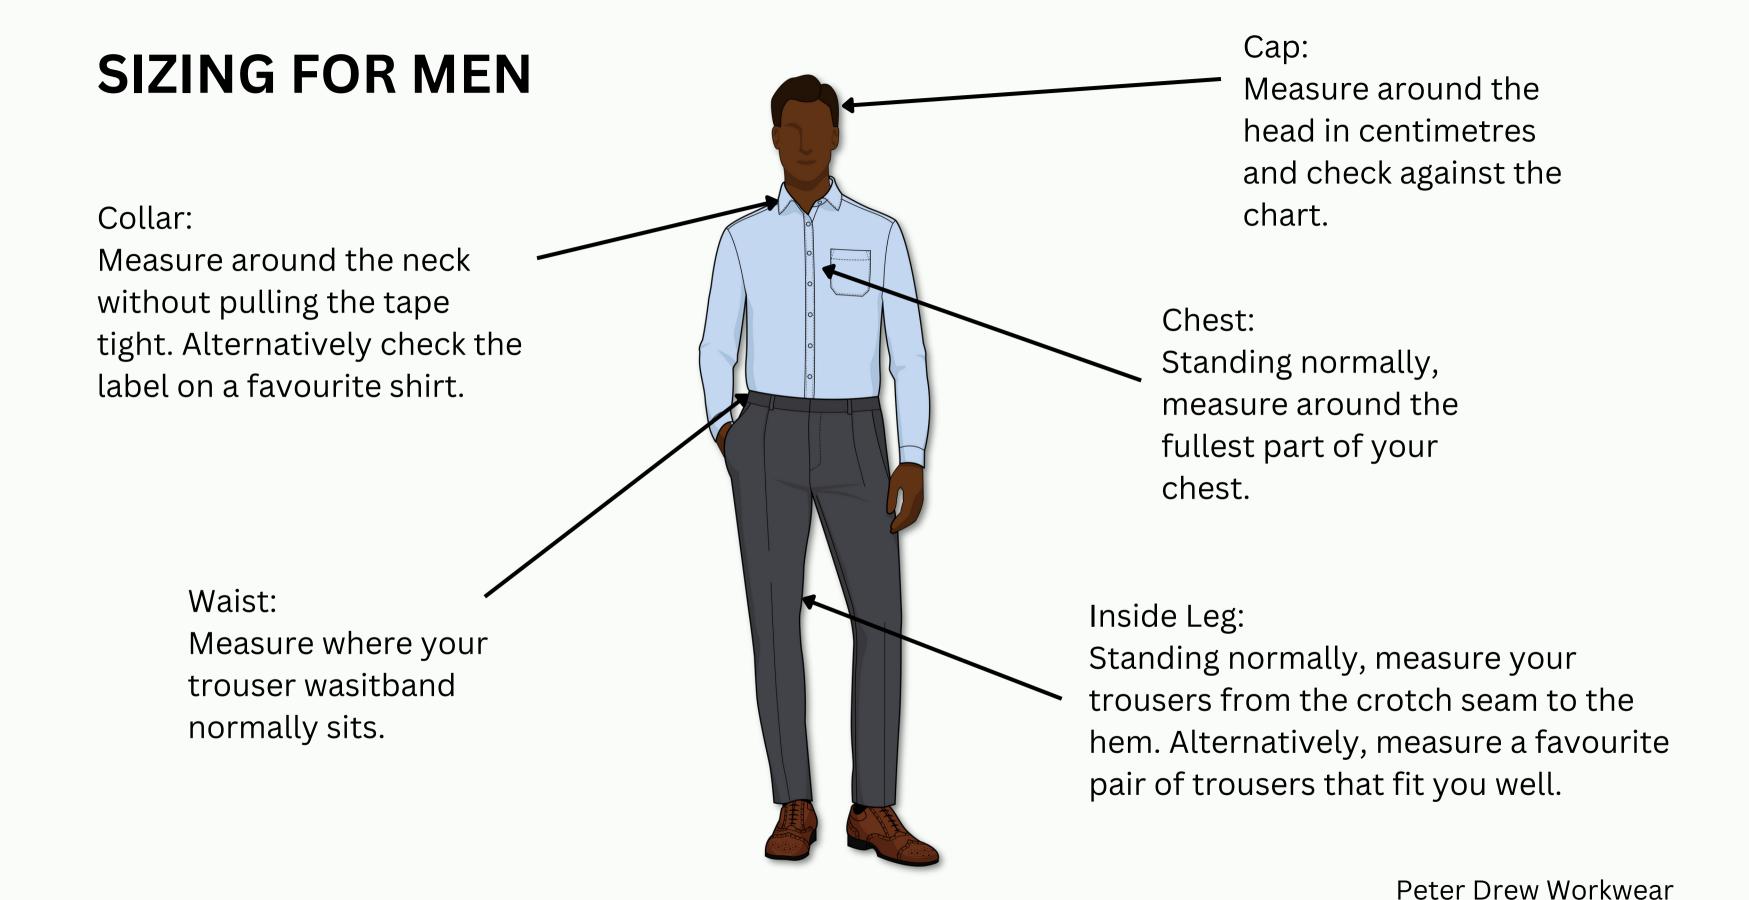

#### Menswear

| SIZE                  | S       | М               | L                | XL        | 2XL       | 3XL       | 4XL       | 5XL       |
|-----------------------|---------|-----------------|------------------|-----------|-----------|-----------|-----------|-----------|
| CHEST (ins)           | 36      | 38 / 40         | 42 / 44          | 46 / 48   | 50 / 52   | 54 / 56   | 58 / 60   | -         |
| SHORT FIT<br>(height) | < 5'7"  | < 5'8 /<br>5'9" | < 5'9 /<br>5'10" | < 5'10"   | < 5'11"   | < 5'11"   | < 5'11"   | -         |
| REG FIT (height)      | 5'9"    | 5'9 - 5'11"     | 5'11 / 6'0"      | 6'0"      | 6'1"      | 6'1"      | 6'1"      | -         |
| LONG FIT (height)     | > 5'11" | 6 / 6'1"        | > 6'11 /<br>6'2" | > 6'2"    | > 6'3"    | > 6'3"    | > 6'3"    | -         |
| WAIST (ins)           | 28 / 30 | 32 /34          | 36 / 38          | 40 / 42   | 44 / 46   | 48 / 50   | 52 / 54   | 56 / 58   |
| COLLAR SIZE (ins)     | 14 ½    | 15 / 15 ½       | 16 / 16 ½        | 17 ½ / 18 | 18 ½ / 19 | 19 ½ / 20 | 20 ½ / 21 | 21 ½ / 22 |

Caps

| SIZE        | S         | М             | L             | XL        |  |
|-------------|-----------|---------------|---------------|-----------|--|
| HEAD (cm)   | 53 - 55   | 56 - 58       | 59 - 61       | 62 - 64   |  |
| UK HAT SIZE | 6 ½ - 6 ¾ | 6 1/8 - 7 1/8 | 7 1/4 - 7 1/2 | 7 % - 7 % |  |

Shoes

| 3 | UK       | 5         | 6              | 7         | 8       | 9         | 10        | 11      | 12        |
|---|----------|-----------|----------------|-----------|---------|-----------|-----------|---------|-----------|
|   | European | 37 ½ - 38 | 38 ½ - 39<br>½ | 40 - 40 ½ | 41 - 42 | 42 ½ - 43 | 44 - 44 ½ | 45 - 46 | 46 ½ - 47 |

Trousers

|             | FIT                 | SHORT | REGULAR | LONG | NO HEM |
|-------------|---------------------|-------|---------|------|--------|
| ;<br>)<br>- | LEG LENGTH<br>(ins) | 29    | 30 ½    | 32   | 36     |