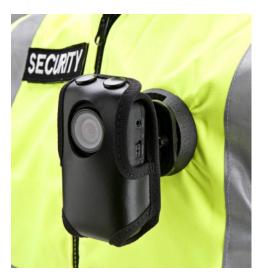

t Code: CAMHNESS** 

The Chest/Body harness allows you to mount the MUVI HD either with or without the waterproof case with either a forward view or upward facial view

#### Features:

Fully adjustable body/chest harness for mounting MUVI HD

Includes MUVI HD holder & tripod mount Fully adjustable viewing angle



Colour: Clear

**Product Code: CAMWCASE** 

The case is waterproof to 60m and provide protection for the most rugged environments with a external button for operating stop/start record

functions

### Features:

A quick release mechanism, Lanyard leash loop hole and safety lanyard Standard tripod mount Universal crocodile clip and body/helmet strap Attachment Allen key tool

### **MUVI Klick Fast mount and holder**

**Product Code: PRODUCT COMING SOON** 



PETER DREW CONTRACTS