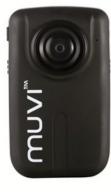

# BODY CAMERA — MUVI HD PRO

# **MUVI HD PRO Package**

Colour: Black

**Product Code: CAMHDPRO** 

Veho is fast becoming recognised as a worldwide industry leader for law enforcement, security and surveillance camcorders. Designed for professional use the Muvi HD Pro comes complete with 8Gb memory card, full 1080p video, wireless remote control, universal suction mount plus much more.

The Muvi HD Pro model also includes a self timer, noise activation, touch panel, digital zoom a 1400mah internal battery that will give 4hrs record time. As well as the rich technical specifications the MUVI also comes with a range of sports mounting clips, universal suction mount and accessories that enables you to record in almost any situation.