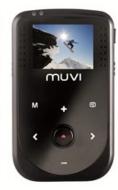

# BODY CAMERA — MUVI HD PRO

# **MUVI HD PRO Package**

Colour: Black

**Product Code: CAMHDPRO** 

Veho is fast becoming recognised as a worldwide industry leader for law enforcement, security and surveillance camcorders. Designed for professional use the Muvi HD Pro comes complete with 8Gb memory card, full 1080p video, wireless remote control, universal suction mount plus much more.

The Muvi HD Pro model also includes a self timer, noise activation, touch panel, digital zoom a 1400mah internal battery that will give 4hrs record time. As well as the rich technical specifications the MUVI also comes with a range of sports mounting clips, universal suction mount and accessories that enables you to record in almost any situation.

Resolution: HD 1080p

Frame Rate: 30 fps (1080p or 720p) 60fps (960p, 720p WVGA)

Cmos lens: 5 Mega pixel

Bit rate: 16

Angle: 160 degrees Battery: 1400 mAh

Screen: 1.5" LCD—Bright Colour

Memory Included: 8GB micro SD (up to 32GB)

Wireless Remote range: 5m

Date / Time Stamp: Yes Removable

Weight: 81g

**Dimensions:** H80mm x W47mm x D19mm

**Bundled Accessories:** Universal mounting kit (crocodile clip case, sticky mounts ect), 8GB micro SD card, Wireless Remote, Helmet bracket, Universal Suction Mount, Neoprene