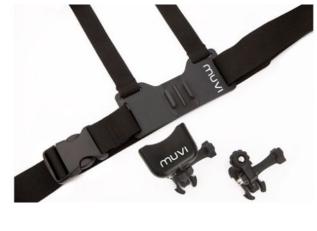

# **MUVI Chest Harness**

Colour: Black

**Product Code: CAMHNESS** 

The Chest/Body harness allows you to mount the MUVI HD either with or without the waterproof case with either a forward view or upward facial view

#### Features:

Fully adjustable body/chest harness for mounting MUVI HD

Includes MUVI HD holder & tripod mount Fully adjustable viewing angle

Colour: Clear

**Product Code: CAMWCASE** 

The case is waterproof to 60m and provide protection for the most rugged environments with a external button for operating stop/start record