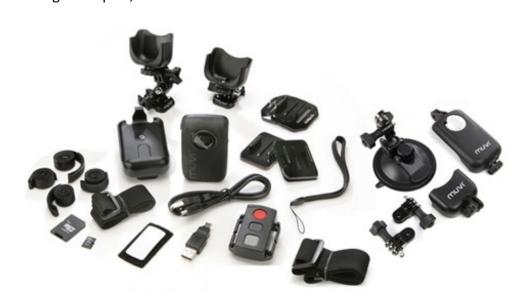

# **MUVI HD PRO Package**

Colour: Black

**Product Code: CAMHDPRO** 

Veho is fast becoming recognised as a worldwide industry leader for law enforcement, security and surveillance camcorders. Designed for professional use the Muvi HD Pro comes complete with 8Gb memory card, full 1080p video, wireless remote control, universal suction mount plus much more.

The Muvi HD Pro model also includes a self timer, noise activation, touch panel, digital zoom a 1400mah internal battery that will give 4hrs record time. As well as the rich technical specifications the MUVI also comes with a range of sports mounting clips, universal suction mount and accessories that enables you to record in almost any situation.

Wireless Remote range: 5m

Date / Time Stamp: Yes Removable

Weight: 81g

**Dimensions:** H80mm x W47mm x D19mm

**Bundled Accessories:** Universal mounting kit (crocodile clip case, sticky mounts ect), 8GB micro SD card, Wireless Remote, Helmet bracket, Universal Suction Mount, Neoprene

Pouch, In Car Charger Adapter, USB cable.