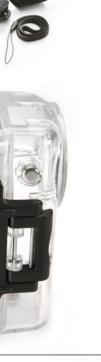

#### Features:

Fully adjustable body/chest harness for mounting MUVI HD

Includes MUVI HD holder & tripod mount Fully adjustable viewing angle

Colour: Clear

**Product Code: CAMWCASE** 

The case is waterproof to 60m and provide protection for the most rugged environments with a external button for operating stop/start record

functions

### Features:

A quick release mechanism, Lanyard leash loop hole and safety lanyard Standard tripod mount Universal crocodile clip and body/helmet strap Attachment Allen key tool